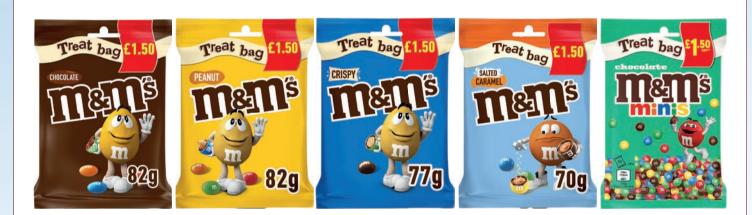

#### 2 **SUGRO** THE FUTURE OF WHOLESALE

£19.79 : 21% POR RSP. £1.50 PM : UNIT 99P : 20 X 71 G-80G

**EVERY DAY LOW PRICES : PRICE MARK PACKS** 