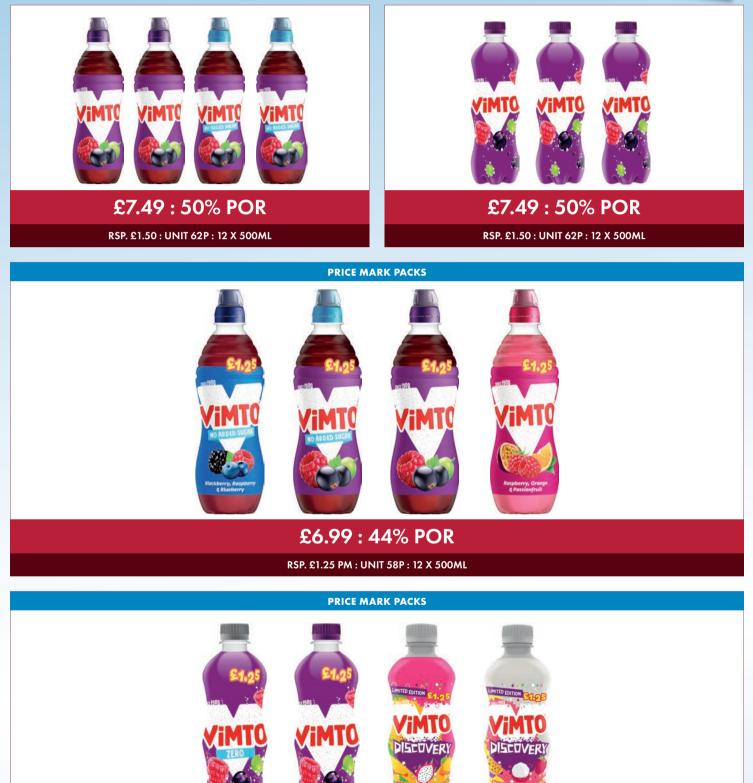

#### THE RETAILER GUIDE TO MAXIMISING SALES AND REVENUE

SCAN THE QR CODE TO READ THE LATEST ISSUE

£6.99 : 44% POR

RSP. £1.25 PM : UNIT 58P : 12 X 500ML