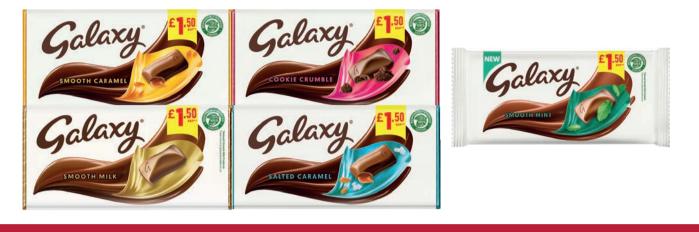

#### 2 **SUGRO** THE FUTURE OF WHOLESALE

£19.79 : 21% POR RSP. £1.50 PM : UNIT 99P : 20 X 71 G-80G

**EVERY DAY LOW PRICES : PRICE MARK PACKS** 