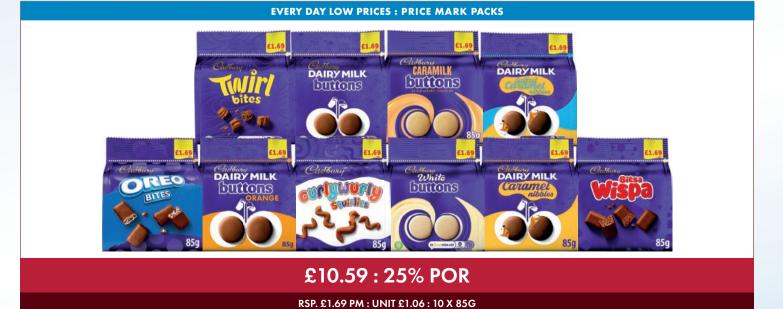

#### PRICE MARK PACKS

£23.79 : 21% POR RSP. £1.50 PM : UNIT 99P : 24 X 100G-135G

EVERY DAY LOW PRICES : PRICE MARK PACKS