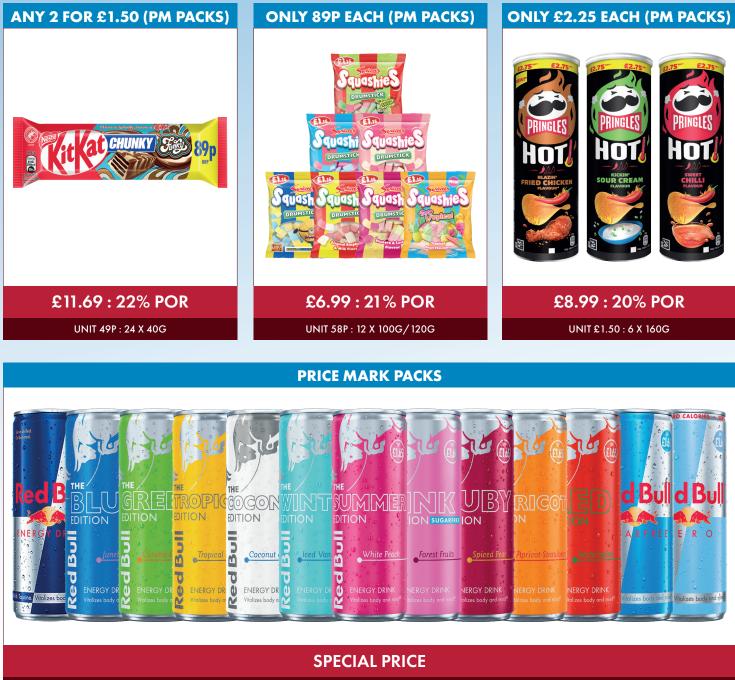

| Deal            | Product                                         | Pack & Weight | RSP      | Price  | Wk 2<br>Order | Total Case<br>Limit per<br>SKU per<br>Retailer |
|-----------------|-------------------------------------------------|---------------|----------|--------|---------------|------------------------------------------------|
| ANY 2 FOR £1.50 | KIT KAT CHUNKY FUNKY 89P PM                     | 24 X 40G      | 89P PM   | £11.69 |               | 0                                              |
|                 | SWIZZELS SQUASHIES BUBBLEGUM £1.15 PM           | 12 X 120G     | £1.15 PM | £6.99  |               |                                                |
| ONLY 89P EACH   | SWIZZELS SQUASHIES STRAWBERRY & CREAM £1.15 PM  | 12 X 120G     | £1.15 PM | £6.99  |               |                                                |
|                 | SWIZZELS SQUASHIES MINIONS £1.15 PM             | 12 X 120G     | £1.15 PM | £6.99  |               |                                                |
|                 | SWIZZELS SQUASHIES ORIGINAL £1.15 PM            | 12 X 120G     | £1.15 PM | £6.99  |               | 0                                              |
|                 | SWIZZELS SQUASHIES RHUBARB & CUSTARD £1.15 PM   | 12 X 120G     | £1.15 PM | £6.99  |               |                                                |
|                 | SWIZZELS SQUASHIES SOUR CHERRY & APPLE £1.15 PM | 12 X 120G     | £1.15 PM | £6.99  |               |                                                |
|                 | SWIZZELS SQUASHIES TROPICAL £1.15 PM            | 12 X 100G     | £1.15 PM | £6.99  |               |                                                |
|                 | PRINGLES HOT BLAZIN FRIED CHICKEN £2.75 PM      | 6 X 160G      | £2.75 PM | £8.99  |               |                                                |
| ONLY £2.25 EACH | PRINGLES HOT KICKIN SOUR CREAM £2.75 PM         | 6 X 160G      | £2.75 PM | £8.99  |               | 0                                              |
|                 | PRINGLES HOT KICKIN SWEET CHILLI £2.75 PM       | 6 X 160G      | £2.75 PM | £8.99  |               | 1                                              |
| ANY 2 FOR £1.50 | MILKYBAR 89P PM                                 | 40 X 25G      | 89P PM   | £19.79 |               | 0                                              |
| ANY 2 FOR £1.40 | MILKYBAR MEDIUM 75P PM                          | 40 X 25G      | 75P PM   | £17.29 |               | 0                                              |
| ONLY 95P EACH   | LION BAR DUO WHITE                              | 30 X 60G      | £1.29    | £18.89 |               | 0                                              |
| ONLY £1.00 EACH | LION BAR DUO MILK                               | 28 X 60G      | £1.29    | £18.09 |               | 0                                              |