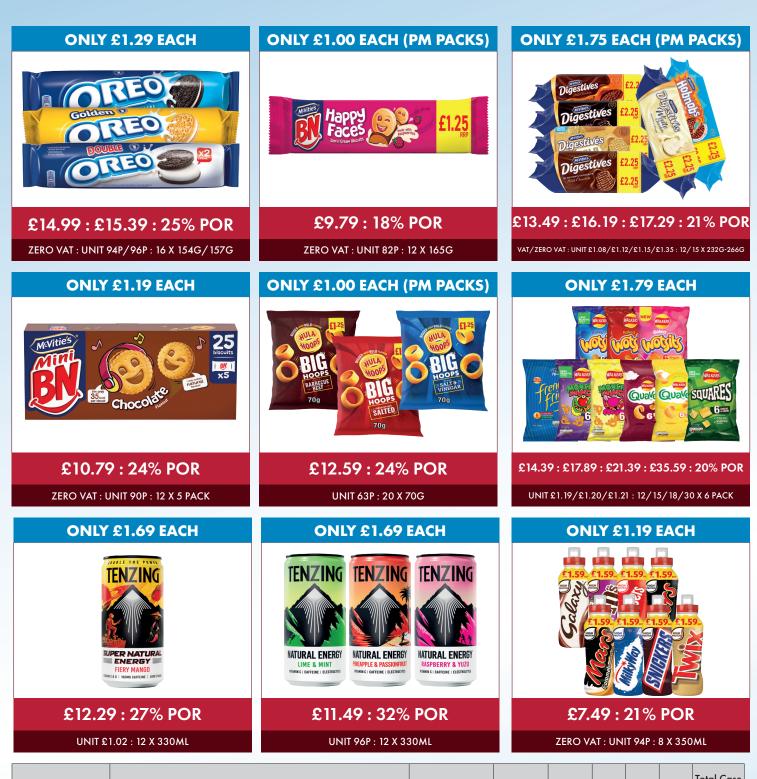

| Deal             | Product                                                                                                    | Pack & Weight              | RSP                  | Price            | Wk 1<br>Order |   | Wk 3<br>Order |   |
|------------------|------------------------------------------------------------------------------------------------------------|----------------------------|----------------------|------------------|---------------|---|---------------|---|
|                  | RED BULL APRICOT EDITION £1.65 PM                                                                          | 12 X 250ML                 | £1.65 PM             |                  |               |   |               |   |
|                  | RED BULL COCONUT £1.65 PM                                                                                  | 12 X 250ML                 | £1.65 PM             |                  |               |   |               |   |
|                  | RED BULL GREEN CURUBA £1.65 PM                                                                             | 12 X 250ML                 | £1.65 PM             | -                |               |   |               |   |
|                  | RED BULL JUNEBERRY £1.65 PM                                                                                | 12 X 250ML                 | £1.65 PM             |                  |               |   |               |   |
|                  | RED BULL RED EDITION £1.65 PM                                                                              | 12 X 250ML                 | £1.65 PM             |                  |               |   |               |   |
|                  | RED BULL RUBY EDITION SPICED PEAR £1.65 PM<br>RED BULL SUMMER EDITION £1.65 PM                             | 12 X 250ML<br>12 X 250ML   | £1.65 PM<br>£1.65 PM | SPECIAL<br>PRICE |               |   |               | 0 |
| PRICE MARK PACK  | RED BULL TROPICAL £1.65 PM                                                                                 | 12 X 250ML                 | £1.65 PM             |                  |               |   |               | 0 |
|                  | RED BULL WINTER 2024 £1.65 PM                                                                              | 12 X 250ML                 | £1.65 PM             |                  |               |   |               |   |
|                  | RED BULL £1.65 PM                                                                                          | 24 X 250ML                 | £1.65 PM             |                  |               |   |               |   |
|                  | RED BULL SUGAR FREE PINK £1.60 PM                                                                          | 12 X 250ML                 | £1.60 PM             |                  |               |   |               |   |
|                  | RED BULL SUGAR FREE £1.60 PM                                                                               | 24 X 250ML                 | £1.60 PM             | 1                |               |   |               | I |
|                  | RED BULL ZERO £1.60 PM                                                                                     | 12 X 250ML                 | £1.60 PM             |                  |               |   |               | L |
|                  | AERO BUBBLY PEPPERMINT 75P PM                                                                              | 24 X 36G                   | 75P PM               | £10.39           |               |   |               |   |
| ONLY 65P EACH    | SMARTIES 75P PM                                                                                            | 24 X 38G                   | 75P PM               | £10.39           |               |   |               | 0 |
|                  | YORKIE MILK 75P PM                                                                                         | 24 X 44G                   | 75P PM               | £10.39           |               |   |               |   |
|                  | YORKIE RAISIN & BISCUIT 75P PM<br>KIT KAT CHUNKY DUO                                                       | 24 X 46G<br>24 X 64G       | 75P PM<br>£1.29      | £10.39<br>£15.59 |               |   |               |   |
|                  | KIT KAT CHUNKY DUO                                                                                         | 24 X 64G                   | £1.29<br>£1.29       | £15.59<br>£15.59 | -             |   |               | I |
| ONLY £1.00 EACH  | YORKIE BROWNIE DUO                                                                                         | 24 X 66G                   | £1.29                | £15.59           |               |   |               | 0 |
|                  | YORKIE MANSIZE DUO                                                                                         | 24 X 72G                   | £1.29                | £15.59           |               |   |               | Ŭ |
|                  | YORKIE RAISIN & BISCUIT DUO                                                                                | 24 X 64G                   | £1.29                | £15.59           |               |   |               | L |
| ANY 2 FOR £2.65  | KIT KAT DOUBLE CHOCOLATE SHARING BLOCK £1.50 PM                                                            | 15 X 99G                   | £1.50 PM             | £13.39           |               |   |               | 0 |
| ANT 2 FUR ±2.05  | KIT KAT SALTED CARAMEL SHARING BLOCK £1.50 PM                                                              | 15 X 99G                   | £1.50 PM             | £13.39           |               |   |               | 0 |
| ANY 2 FOR £1.30  | GOLD BILLION BAR CHOCOLATE & HAZELNUT 79P PM                                                               | 24 X 39G                   | 79P PM               | £10.59           |               |   |               | 0 |
|                  | GOLD BILLION BAR WAFER 79P PM                                                                              | 24 X 39G                   | 79P PM               | £10.59           |               |   |               | - |
| ONLY 89P EACH    | SQUASHIES SOUR SHOOTING STARS                                                                              | 12 X 100G                  | £1.15                | £6.99            |               |   |               | 0 |
| ONLY £1.00 EACH  |                                                                                                            | 6 X 80G                    | £1.25 PM             | £3.99            |               |   |               | 0 |
| ONLY £1.25 EACH  | MCVITIES JAFFA CAKES COLA 10 CAKES £1.49 PM                                                                | 12 X 110G                  | £1.49 PM             | £12.19           |               |   |               | 0 |
|                  | MCVITIES JAFFA CAKES ORIGINAL 10 CAKES £1.49 PM                                                            | 12 X 110G                  | £1.49 PM             | £12.19           |               |   |               |   |
| ONLY £1.00 EACH  | MCVITIES JAFFA CAKES COLA BOTTLE £1.25 PM                                                                  | 12 X 110G                  | £1.25 PM             | £9.79            |               |   |               | 0 |
| ONLY 55P EACH    | RICE KRISPIES SQUARES CARAMEL & CHOCOLATE 79P PM                                                           | 30 X 36G                   | 79P PM               | £10.49           |               |   |               |   |
|                  | RICE KRISPIES SQUARES CORNFLAKES 79P PM<br>RICE KRISPIES SQUARES DELIGHTFULLY CHOCOLATEY 79P PM            | 30 X 36G<br>30 X 36G       | 79P PM<br>79P PM     | £10.49<br>£10.49 |               |   | 0             |   |
|                  | RICE KRISPIES SQUARES MARSHMALLOW 79P PM                                                                   | 30 X 36G                   | 79P PM               | £10.49           |               |   |               |   |
|                  | OREO DOUBLE STUFF COOKIE                                                                                   | 16 X 157G                  | £1.60                | £14.99           |               |   |               |   |
| ONLY £1.29 EACH  | OREO GOLDEN BISCUITS                                                                                       | 16 X 154G                  | £1.60                | £15.39           |               |   |               | 0 |
|                  | OREO VANILLA                                                                                               | 16 X 154G                  | £1.60                | £15.39           |               |   |               |   |
| ONLY £1.00 EACH  | MCVITIES BN HAPPY FACES JAM & CREAM £1.25 PM                                                               | 12 X 165G                  | £1.25 PM             |                  |               |   |               | 0 |
|                  | MCVITIES CARAMEL DIGESTIVE BISCUITS £2.25 PM                                                               | 15 X 250G                  | £2.25 PM             | £16.19           |               |   |               |   |
|                  | MCVITIES DARK CHOCOLATE DIGESTIVE BISCUITS £2.25 PM                                                        | 15 X 250G                  | £2.25 PM             | £17.29           | -             |   |               |   |
| ONLY £1.75 EACH  | MCVITIES GOLD CHOCOLATE DIGESTIVE BISCUITS £2.25 PM<br>MCVITIES MILK CHOCOLATE DIGESTIVE BISCUITS £2.25 PM | 12 X 250G<br>15 X 250G     | £2.25 PM<br>£2.25 PM | £16.19<br>£17.29 |               |   |               | 0 |
|                  | MCVITIES MILK CHOCOLATE DIGESTIVE BISCUITS £2.25 PM                                                        | 15 X 250G                  | £2.25 PM<br>£2.25 PM | £17.29           |               |   |               |   |
|                  | MCVITIES WHITE CHOCOLATE HOBINODS DISCOTIS £2.25 PM                                                        | 15 X 250G                  | £2.25 PM             | £17.29<br>£13.49 |               |   |               |   |
| ONLY £1.19 EACH  |                                                                                                            | 12 X 5 PACK                | £1.39                | £10.79           |               |   |               | 0 |
|                  | HULA HOOPS BIG HOOPS BBQ BEEF £1.25 PM                                                                     | 20 X 70G                   | £1.25 PM             | £12.59           | 1             | 1 |               |   |
| ONLY £1.00 EACH  |                                                                                                            | 20 X 70G                   | £1.25 PM             | £12.59           |               |   |               | 0 |
|                  | HULA HOOPS BIG HOOPS SALT & VINEGAR £1.25 PM                                                               | 20 X 70G                   | £1.25 PM             | £12.59           |               |   |               | ļ |
|                  | FRENCH FRIES VARIETY                                                                                       | 12 X 6 PACK                | £2.20                | £14.39           |               |   |               |   |
|                  | MONSTER MUNCH PICKLED ONION                                                                                | 18 X 6 PACK                | £2.20                | £21.39           |               |   |               |   |
|                  | MONSTER MUNCH ROAST BEEF                                                                                   | 18 X 6 PACK<br>30 X 6 PACK | £2.20<br>£2.20       | £21.39<br>£35.59 |               |   |               | I |
| ONLY £1.79 EACH  | QUAVERS CHEESE                                                                                             | 12 X 6 PACK                | £2.20                | £14.39           |               |   |               | 0 |
|                  | WALKERS SQUARES CHEESE & ONION                                                                             | 15 X 6 PACK                | £2.20                | £17.89           |               |   |               |   |
|                  | WOTSITS CHEESE                                                                                             | 12 X 6 PACK                | £2.20                | £14.39           |               |   |               |   |
|                  | WOTSITS FLAMIN HOT                                                                                         | 12 X 6 PACK                | £2.20<br>£2.20       | £14.39<br>£14.39 |               |   |               |   |
| ONLY £1.69 EACH  | WOTSITS PRAWN COCKTAIL TENZING FIERY MANGO                                                                 | 12 X 6 PACK<br>12 X 330ML  | £2.20<br>£2.09       | £14.39<br>£12.29 |               |   |               | 0 |
| UNLI 21.07 EACH  | TENZING LIME & MINT                                                                                        | 12 X 330ML                 | £1.99                | £12.27<br>£11.49 |               |   |               |   |
| ONLY £1.69 EACH  | TENZING PINEAPPLE & PASSIONFRUIT                                                                           | 12 X 330ML                 | £1.99                | £11.49           |               |   |               | 0 |
|                  | TENZING RASPBERRY & YUZU                                                                                   | 12 X 330ML                 | £1.99                | £11.49           |               |   |               |   |
|                  | GALAXY DRINK £1.59 PM                                                                                      | 8 X 350ML                  | £1.59 PM             | £7.49            |               |   |               |   |
|                  | M&Ms CHOCOLATE BROWNIE MILK DRINK £1.59 PM                                                                 | 8 X 350ML                  | £1.59 PM             | £7.49            |               |   |               | I |
|                  | MALTESERS MILK DRINK £1.59 PM                                                                              | 8 X 350ML                  | £1.59 PM             | £7.49            |               |   | +             | I |
| ONLY £1.19 EACH  | MARS CARAMEL MILK DRINK £1.59 PM                                                                           | 8 X 350ML                  | £1.59 PM             | £7.49            |               |   |               | 0 |
| SINCE 21.17 EACH | MARS MILK DRINK £1.59 PM                                                                                   | 8 X 350ML                  | £1.59 PM             | £7.49            |               |   |               | 0 |
|                  | MARS MILKYWAY MILK DRINK £1.59 PM                                                                          | 8 X 350ML                  | £1.59 PM             | £7.49            |               |   |               |   |
|                  | SNICKERS MILK DRINK £1.59 PM                                                                               | 8 X 350ML                  | £1.59 PM             | £7.49            |               |   |               |   |
|                  | TWIX MILK DRINK £1.59 PM                                                                                   | 8 X 350ML                  | £1.59 PM             | £7.49            | 1             | 1 |               |   |