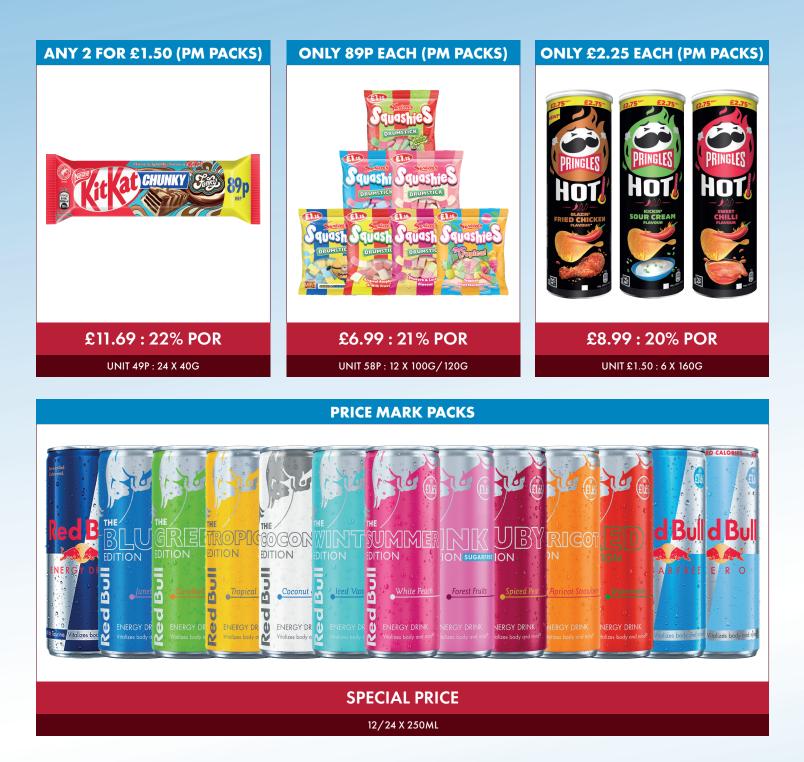

| Deal            | Product                                         | Pack & Weight | RSP      | Price  | Wk 1<br>Order | Wk 2<br>Order |  | Limit per<br>SKU per<br>Retailer |
|-----------------|-------------------------------------------------|---------------|----------|--------|---------------|---------------|--|----------------------------------|
| ANY 2 FOR £1.50 | KIT KAT CHUNKY FUNKY 89P PM                     | 24 X 40G      | 89P PM   | £11.69 |               |               |  | 0                                |
|                 | SWIZZELS SQUASHIES BUBBLEGUM £1.15 PM           | 12 X 120G     | £1.15 PM | £6.99  |               |               |  | 0                                |
|                 | SWIZZELS SQUASHIES STRAWBERRY & CREAM £1.15 PM  | 12 X 120G     | £1.15 PM | £6.99  |               |               |  |                                  |
|                 | SWIZZELS SQUASHIES MINIONS £1.15 PM             | 12 X 120G     | £1.15 PM | £6.99  |               |               |  |                                  |
| ONLY 89P EACH   | SWIZZELS SQUASHIES ORIGINAL £1.15 PM            | 12 X 120G     | £1.15 PM | £6.99  |               |               |  |                                  |
|                 | SWIZZELS SQUASHIES RHUBARB & CUSTARD £1.15 PM   | 12 X 120G     | £1.15 PM | £6.99  |               |               |  |                                  |
|                 | SWIZZELS SQUASHIES SOUR CHERRY & APPLE £1.15 PM | 12 X 120G     | £1.15 PM | £6.99  |               |               |  |                                  |
|                 | SWIZZELS SQUASHIES TROPICAL £1.15 PM            | 12 X 100G     | £1.15 PM | £6.99  |               |               |  |                                  |
|                 | PRINGLES HOT BLAZIN FRIED CHICKEN £2.75 PM      | 6 X 160G      | £2.75 PM | £8.99  |               |               |  |                                  |
| ONLY £2.25 EACH | PRINGLES HOT KICKIN SOUR CREAM £2.75 PM         | 6 X 160G      | £2.75 PM | £8.99  |               |               |  | 0                                |
|                 | PRINGLES HOT KICKIN SWEET CHILLI £2.75 PM       | 6 X 160G      | £2.75 PM | £8.99  |               |               |  |                                  |
| ANY 2 FOR £1.50 | MILKYBAR 89P PM                                 | 40 X 25G      | 89P PM   | £19.79 |               |               |  | 0                                |
| ANY 2 FOR £1.40 | MILKYBAR MEDIUM 75P PM                          | 40 X 25G      | 75P PM   | £17.29 |               |               |  | 0                                |
| ONLY 95P EACH   | LION BAR DUO WHITE                              | 30 X 60G      | £1.29    | £18.89 |               |               |  | 0                                |
| ONLY £1.00 EACH | LION BAR DUO MILK                               | 28 X 60G      | £1.29    | £18.09 |               |               |  | 0                                |

| Deal             | Product                                                                                                    | Pack & Weight              | RSP                  | Price            | Wk 1<br>Order |   | Wk 3<br>Order |   |
|------------------|------------------------------------------------------------------------------------------------------------|----------------------------|----------------------|------------------|---------------|---|---------------|---|
|                  | RED BULL APRICOT EDITION £1.65 PM                                                                          | 12 X 250ML                 | £1.65 PM             |                  |               |   |               |   |
|                  | RED BULL COCONUT £1.65 PM                                                                                  | 12 X 250ML                 | £1.65 PM             |                  |               |   |               |   |
|                  | RED BULL GREEN CURUBA £1.65 PM                                                                             | 12 X 250ML                 | £1.65 PM             | -                |               |   |               |   |
|                  | RED BULL JUNEBERRY £1.65 PM                                                                                | 12 X 250ML                 | £1.65 PM             |                  |               |   |               |   |
|                  | RED BULL RED EDITION £1.65 PM                                                                              | 12 X 250ML                 | £1.65 PM             |                  |               |   |               |   |
|                  | RED BULL RUBY EDITION SPICED PEAR £1.65 PM<br>RED BULL SUMMER EDITION £1.65 PM                             | 12 X 250ML<br>12 X 250ML   | £1.65 PM<br>£1.65 PM | SPECIAL<br>PRICE |               |   |               | 0 |
| PRICE MARK PACK  | RED BULL TROPICAL £1.65 PM                                                                                 | 12 X 250ML                 | £1.65 PM             |                  |               |   |               | 0 |
|                  | RED BULL WINTER 2024 £1.65 PM                                                                              | 12 X 250ML                 | £1.65 PM             |                  |               |   |               |   |
|                  | RED BULL £1.65 PM                                                                                          | 24 X 250ML                 | £1.65 PM             |                  |               |   |               |   |
|                  | RED BULL SUGAR FREE PINK £1.60 PM                                                                          | 12 X 250ML                 | £1.60 PM             |                  |               |   |               |   |
|                  | RED BULL SUGAR FREE £1.60 PM                                                                               | 24 X 250ML                 | £1.60 PM             | 1                |               |   |               | I |
|                  | RED BULL ZERO £1.60 PM                                                                                     | 12 X 250ML                 | £1.60 PM             |                  |               |   |               | L |
|                  | AERO BUBBLY PEPPERMINT 75P PM                                                                              | 24 X 36G                   | 75P PM               | £10.39           |               |   |               |   |
| ONLY 65P EACH    | SMARTIES 75P PM                                                                                            | 24 X 38G                   | 75P PM               | £10.39           |               |   |               | 0 |
|                  | YORKIE MILK 75P PM                                                                                         | 24 X 44G                   | 75P PM               | £10.39           |               |   |               |   |
|                  | YORKIE RAISIN & BISCUIT 75P PM<br>KIT KAT CHUNKY DUO                                                       | 24 X 46G<br>24 X 64G       | 75P PM<br>£1.29      | £10.39<br>£15.59 |               |   |               |   |
|                  | KIT KAT CHUNKY DUO                                                                                         | 24 X 64G                   | £1.29<br>£1.29       | £15.59<br>£15.59 | -             |   |               | I |
| ONLY £1.00 EACH  | YORKIE BROWNIE DUO                                                                                         | 24 X 66G                   | £1.29                | £15.59           |               |   |               | 0 |
|                  | YORKIE MANSIZE DUO                                                                                         | 24 X 72G                   | £1.29                | £15.59           |               |   |               | Ŭ |
|                  | YORKIE RAISIN & BISCUIT DUO                                                                                | 24 X 64G                   | £1.29                | £15.59           |               |   |               | L |
| ANY 2 FOR £2.65  | KIT KAT DOUBLE CHOCOLATE SHARING BLOCK £1.50 PM                                                            | 15 X 99G                   | £1.50 PM             | £13.39           |               |   |               | 0 |
| ANT 2 FUR ±2.05  | KIT KAT SALTED CARAMEL SHARING BLOCK £1.50 PM                                                              | 15 X 99G                   | £1.50 PM             | £13.39           |               |   |               | 0 |
| ANY 2 FOR £1.30  | GOLD BILLION BAR CHOCOLATE & HAZELNUT 79P PM                                                               | 24 X 39G                   | 79P PM               | £10.59           |               |   |               | 0 |
|                  | GOLD BILLION BAR WAFER 79P PM                                                                              | 24 X 39G                   | 79P PM               | £10.59           |               |   |               | - |
| ONLY 89P EACH    | SQUASHIES SOUR SHOOTING STARS                                                                              | 12 X 100G                  | £1.15                | £6.99            |               |   |               | 0 |
| ONLY £1.00 EACH  |                                                                                                            | 6 X 80G                    | £1.25 PM             | £3.99            |               |   |               | 0 |
| ONLY £1.25 EACH  | MCVITIES JAFFA CAKES COLA 10 CAKES £1.49 PM                                                                | 12 X 110G                  | £1.49 PM             | £12.19           |               |   |               | 0 |
|                  | MCVITIES JAFFA CAKES ORIGINAL 10 CAKES £1.49 PM                                                            | 12 X 110G                  | £1.49 PM             | £12.19           |               |   |               |   |
| ONLY £1.00 EACH  | MCVITIES JAFFA CAKES COLA BOTTLE £1.25 PM                                                                  | 12 X 110G                  | £1.25 PM             | £9.79            |               |   |               | 0 |
| ONLY 55P EACH    | RICE KRISPIES SQUARES CARAMEL & CHOCOLATE 79P PM                                                           | 30 X 36G                   | 79P PM               | £10.49           |               |   |               |   |
|                  | RICE KRISPIES SQUARES CORNFLAKES 79P PM<br>RICE KRISPIES SQUARES DELIGHTFULLY CHOCOLATEY 79P PM            | 30 X 36G<br>30 X 36G       | 79P PM<br>79P PM     | £10.49<br>£10.49 |               |   | 0             |   |
|                  | RICE KRISPIES SQUARES MARSHMALLOW 79P PM                                                                   | 30 X 36G                   | 79P PM               | £10.49           |               |   |               |   |
|                  | OREO DOUBLE STUFF COOKIE                                                                                   | 16 X 157G                  | £1.60                | £14.99           |               |   |               |   |
| ONLY £1.29 EACH  | OREO GOLDEN BISCUITS                                                                                       | 16 X 154G                  | £1.60                | £15.39           |               |   |               | 0 |
|                  | OREO VANILLA                                                                                               | 16 X 154G                  | £1.60                | £15.39           |               |   |               |   |
| ONLY £1.00 EACH  | MCVITIES BN HAPPY FACES JAM & CREAM £1.25 PM                                                               | 12 X 165G                  | £1.25 PM             |                  |               |   |               | 0 |
|                  | MCVITIES CARAMEL DIGESTIVE BISCUITS £2.25 PM                                                               | 15 X 250G                  | £2.25 PM             | £16.19           |               |   |               |   |
|                  | MCVITIES DARK CHOCOLATE DIGESTIVE BISCUITS £2.25 PM                                                        | 15 X 250G                  | £2.25 PM             | £17.29           | -             |   |               |   |
| ONLY £1.75 EACH  | MCVITIES GOLD CHOCOLATE DIGESTIVE BISCUITS £2.25 PM<br>MCVITIES MILK CHOCOLATE DIGESTIVE BISCUITS £2.25 PM | 12 X 250G<br>15 X 250G     | £2.25 PM<br>£2.25 PM | £16.19<br>£17.29 |               |   |               | 0 |
|                  | MCVITIES MILK CHOCOLATE DIGESTIVE BISCUITS £2.25 PM                                                        | 15 X 250G                  | £2.25 PM<br>£2.25 PM | £17.29           |               |   |               |   |
|                  | MCVITIES WHITE CHOCOLATE HOBINODS DISCOTIS £2.25 PM                                                        | 15 X 250G                  | £2.25 PM             | £17.29<br>£13.49 |               |   |               |   |
| ONLY £1.19 EACH  |                                                                                                            | 12 X 5 PACK                | £1.39                | £10.79           |               |   |               | 0 |
|                  | HULA HOOPS BIG HOOPS BBQ BEEF £1.25 PM                                                                     | 20 X 70G                   | £1.25 PM             | £12.59           | 1             | 1 |               |   |
| ONLY £1.00 EACH  |                                                                                                            | 20 X 70G                   | £1.25 PM             | £12.59           |               |   |               | 0 |
|                  | HULA HOOPS BIG HOOPS SALT & VINEGAR £1.25 PM                                                               | 20 X 70G                   | £1.25 PM             | £12.59           |               |   |               | ļ |
|                  | FRENCH FRIES VARIETY                                                                                       | 12 X 6 PACK                | £2.20                | £14.39           |               |   |               |   |
|                  | MONSTER MUNCH PICKLED ONION                                                                                | 18 X 6 PACK                | £2.20                | £21.39           |               |   |               |   |
|                  | MONSTER MUNCH ROAST BEEF                                                                                   | 18 X 6 PACK<br>30 X 6 PACK | £2.20<br>£2.20       | £21.39<br>£35.59 |               |   |               | I |
| ONLY £1.79 EACH  | QUAVERS CHEESE                                                                                             | 12 X 6 PACK                | £2.20                | £14.39           |               |   |               | 0 |
|                  | WALKERS SQUARES CHEESE & ONION                                                                             | 15 X 6 PACK                | £2.20                | £17.89           |               |   |               |   |
|                  | WOTSITS CHEESE                                                                                             | 12 X 6 PACK                | £2.20                | £14.39           |               |   |               |   |
|                  | WOTSITS FLAMIN HOT                                                                                         | 12 X 6 PACK                | £2.20<br>£2.20       | £14.39<br>£14.39 |               |   |               |   |
| ONLY £1.69 EACH  | WOTSITS PRAWN COCKTAIL TENZING FIERY MANGO                                                                 | 12 X 6 PACK<br>12 X 330ML  | £2.20<br>£2.09       | £14.39<br>£12.29 |               |   |               | 0 |
| UNLI 21.07 EACH  | TENZING LIME & MINT                                                                                        | 12 X 330ML                 | £1.99                | £12.27<br>£11.49 |               |   |               |   |
| ONLY £1.69 EACH  | TENZING PINEAPPLE & PASSIONFRUIT                                                                           | 12 X 330ML                 | £1.99                | £11.49           |               |   |               | 0 |
|                  | TENZING RASPBERRY & YUZU                                                                                   | 12 X 330ML                 | £1.99                | £11.49           |               |   |               |   |
|                  | GALAXY DRINK £1.59 PM                                                                                      | 8 X 350ML                  | £1.59 PM             | £7.49            |               |   |               |   |
|                  | M&Ms CHOCOLATE BROWNIE MILK DRINK £1.59 PM                                                                 | 8 X 350ML                  | £1.59 PM             | £7.49            |               |   |               | I |
|                  | MALTESERS MILK DRINK £1.59 PM                                                                              | 8 X 350ML                  | £1.59 PM             | £7.49            |               |   | +             | I |
| ONLY £1.19 EACH  | MARS CARAMEL MILK DRINK £1.59 PM                                                                           | 8 X 350ML                  | £1.59 PM             | £7.49            |               |   |               | 0 |
| SINCE 21.17 EACH | MARS MILK DRINK £1.59 PM                                                                                   | 8 X 350ML                  | £1.59 PM             | £7.49            |               |   |               | 0 |
|                  | MARS MILKYWAY MILK DRINK £1.59 PM                                                                          | 8 X 350ML                  | £1.59 PM             | £7.49            |               |   |               |   |
|                  | SNICKERS MILK DRINK £1.59 PM                                                                               | 8 X 350ML                  | £1.59 PM             | £7.49            |               |   |               |   |
|                  | TWIX MILK DRINK £1.59 PM                                                                                   | 8 X 350ML                  | £1.59 PM             | £7.49            | 1             | 1 |               |   |